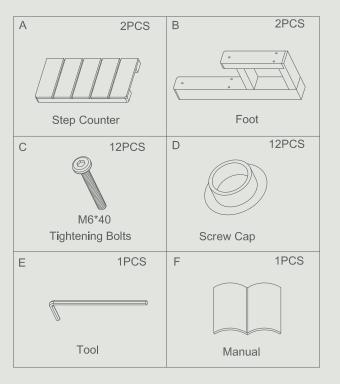

## Two Tier Instructions

1. This diagram shows the dimensions of your spa steps.

2. Ensure the components below are present.

3. Place the step counter on the foot and fix it by using the tightening bolts and screw caps. It can be helpful to turn the foot upside down when doing so.

## Four Tier Step Instructions

 This diagram shows the dimensions of your spa steps.

2. Ensure the components below are present.

3. Place the step counter on the foot and fix it by using the tightening bolts and screw caps. It can be helpful to turn the foot upside down when doing so.