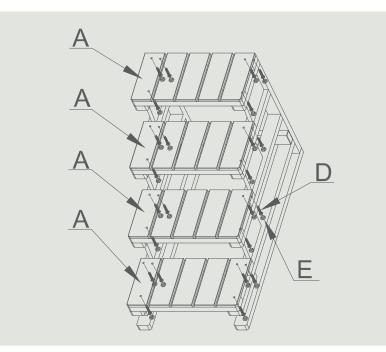

4. Place the step counter on the foot and fix it by using the tightening bolts and screw caps. It can be helpful to turn the foot upside down when doing so.