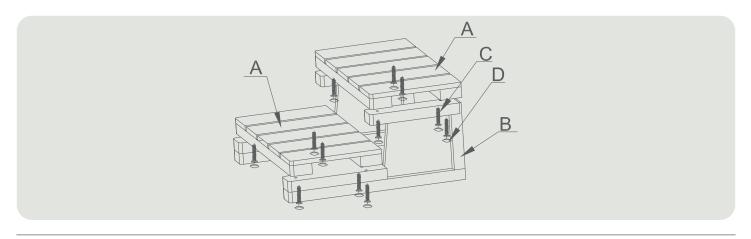

## Two Tier Instructions

1. This diagram shows the dimensions of your spa steps.

2. Ensure the components below are present.

3. Place the step counter on the foot and fix it by using the tightening bolts and screw caps. It can be helpful to turn the foot upside down when doing so.

## Four Tier Step Instructions

 This diagram shows the dimensions of your spa steps.

2. Ensure the components below are present.

3. Place the step counter on the foot and fix it by using the tightening bolts and screw caps. It can be helpful to turn the foot upside down when doing so.

4. Place the step counter on the foot and fix it by using the tightening bolts and screw caps. It can be helpful to turn the foot upside down when doing so.