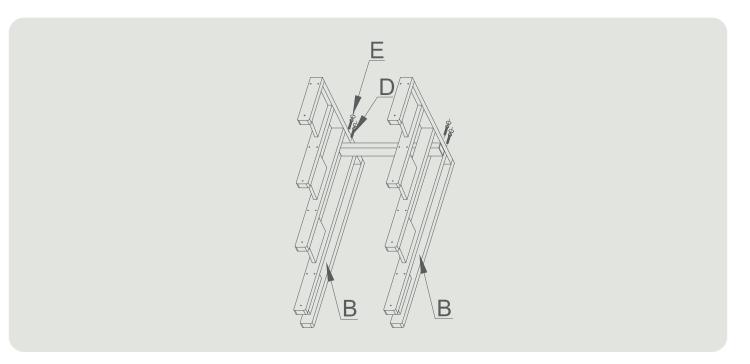

## Two Tier Instructions

1. This diagram shows the dimensions of your spa steps.

2. Ensure the components below are present.

3. Place the step counter on the foot and fix it by using the tightening bolts and screw caps. It can be helpful to turn the foot upside down when doing so.

## Four Tier Step Instructions

 This diagram shows the dimensions of your spa steps.

2. Ensure the components below are present.

3. Place the step counter on the foot and fix it by using the tightening bolts and screw caps. It can be helpful to turn the foot upside down when doing so.

4. Place the step counter on the foot and fix it by using the tightening bolts and screw caps. It can be helpful to turn the foot upside down when doing so.