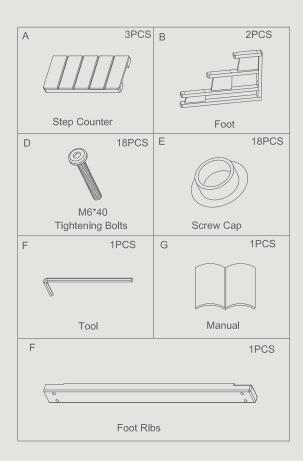

## Two Tier Instructions

1. This diagram shows the dimensions of your spa steps.

2. Ensure the components below are present.

3. Place the step counter on the foot and fix it by using the tightening bolts and screw caps. It can be helpful to turn the foot upside down when doing so.

## Four Tier Step Instructions

 This diagram shows the dimensions of your spa steps.

2. Ensure the components below are present.

3. Place the step counter on the foot and fix it by using the tightening bolts and screw caps. It can be helpful to turn the foot upside down when doing so.