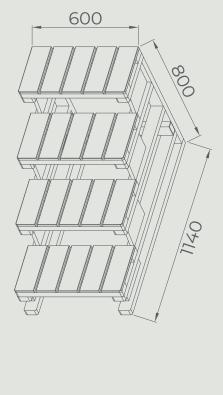

## Four Tier Step Instructions

 This diagram shows the dimensions of your spa steps.

2. Ensure the components below are present.

3. Place the step counter on the foot and fix it by using the tightening bolts and screw caps. It can be helpful to turn the foot upside down when doing so.