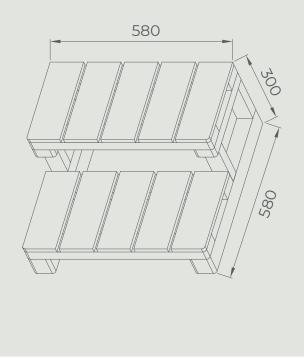

## Two Tier Instructions

1. This diagram shows the dimensions of your spa steps.

2. Ensure the components below are present.

3. Place the step counter on the foot and fix it by using the tightening bolts and screw caps. It can be helpful to turn the foot upside down when doing so.